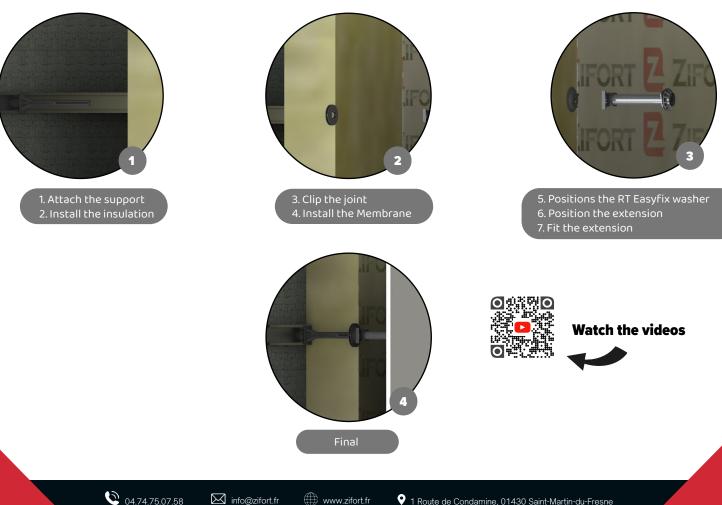

### Description

Manufactured in France, the Easyfix extension provides the option of adding additional space between the insulation and the metal rail. It is unique in the market.

### **Products Features**

- Easy Attachment: It attaches easily to existing supports, enabling the addition of extra space between the insulation and the metal rail.
- Availables in 2 sizes :
  - 100 mm
  - 150 mm

### **Products Features**

Available in two lengths, 100 mm and 150 mm, our extensions easily attach to EASYFIX intermediate supports and metal rails. Ideal for creating technical spaces, they ensure quick and efficient installation.