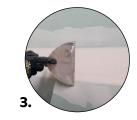

# Applications

- 1. Apply the adhesive compound
- **2.** Place the joint tape onto the adhesive compound.
- 3. Cover the joint tape with adhesive and