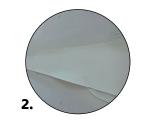

# Applications

- 1. Apply the adhesive compound
- **2.** Place the joint tape onto the adhesive compound.
- 3. Cover the joint tape with adhesive and