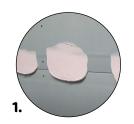

# Applications

- 1. Apply the adhesive compound
- **2.** Place the joint tape onto the adhesive compound.
- 3. Cover the joint tape with adhesive and