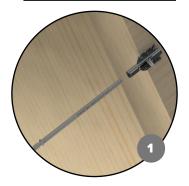

## **Applications:**

Attach the female part of the hanger.
Position the rod and make the adjustment.

3. Install the insulation. 4. Clip the counter-joint into place

Watch the videos