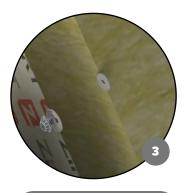

## **Applications:**

Attach the female part of the hanger.
Position the rod and make the adjustment.

3. Install the insulation. 4. Clip the counter-joint into place

Watch the videos