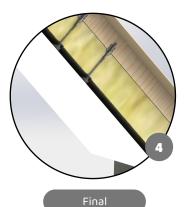

## **Applications:**

Attach the female part of the hanger.
Position the rod and make the adjustment.

3. Install the insulation. 4. Clip the counter-joint into place

Watch the videos