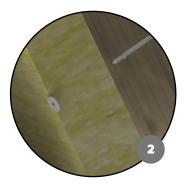

## **Applications:**

Attach the female part of the hanger.
Position the rod and make the adjustment.

3. Install the insulation. 4. Clip the counter-joint into place

Watch the videos