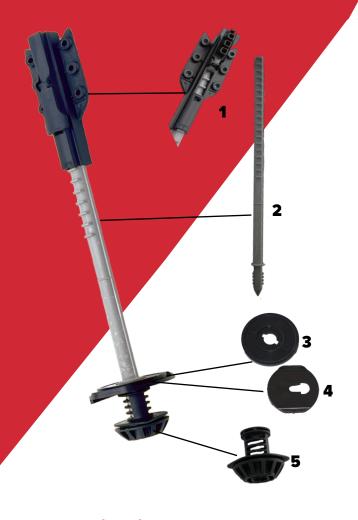

## **Products Features:**

Female part :

Installation Instructions: Facilitate quick installation of the hanger onto the rafters. Excellent hold on the rafter thanks to the retention grooves on the back.

23 Rod:

Graduations: Provides precise measurement

 Counter-joint et joint Excellent membrane support

Head of products Air-tightness ensured: Quick installation.